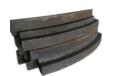

dopters, Side Cutters).

Stone Crusher Spare Parts-Small To Higher(Jaw Plates, Concave Mantle, VSI Spares, Side Plates)

Alloy Steel Castings (Carbon Steel Castings, Manganese Steel, Castings Stainless, Steel Castings)





### **Adopters**

PC 200-40MM,

PC 300-40,45,55MM,

PC 400-50,55,60MM

**TATA/ZAXIS -210,370** 

JS - 140,210,380

SANY -140,210,240, 340

VOLVO-210 ROCK,290,300,380

LG- 820

Kobelco -380





#### TOOTH POINTS

Kobelco - 380 (M Type) PC-350/400/450





PC - 200.300.400. TATA/ ZAXIS - 210.370.470





SANY -80,140,210,240, 340,380,390

**VOLVO - 380** 





TATA - 70,110,210,370,470





**VOLVO - 380** 





#### **HYUNDAI 210**





BEML /PC - 300 spl





# Alloy Steel Castings





### **Excavator** Side Cutters





### **CRUSHER PLATES**





JCB 3 DX / 4 DX





### ALLOY STEEL CASTINGS





### ALL TYPES OF TEETH POINTS ARE AVALIBLE SMALLER TO HIGHER

Why Us? Some of the Reasons, Which make us a Preferred business Partner for our clients are:

High Standards of quality | Competitive Pricing | Customization | Timely Delivery | Excellent Customer Responsiveness | Versatile attributes & techniques used while production