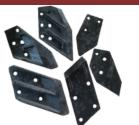

NDAI 140**

Our Products

All Earth Moving Excavator (Excavator Bucket Tooth Points Adopters, Side Cutters).

Stone Crusher Spare Parts-Small To Higher(Jaw Plates, Concave Mantle, VSI Spares, Side Plates)

Alloy Steel Castings (Carbon Steel Castings, Manganese Steel, Castings Stainless, Steel Castings)





### **Adopters**

PC 200-40MM,

PC 300-40,45,55MM,

PC 400-50,55,60MM

**TATA/ZAXIS -210,370** 

JS - 140,210,380

SANY -140,210,240, 340

VOLVO-210 ROCK,290,300,380

LG- 820

Kobelco -380





#### TOOTH POINTS

Kobelco - 380 (M Type) PC-350/400/450





PC - 200.300.400. TATA/ ZAXIS - 210.370.470





SANY -80,140,210,240, 340,380,390

**VOLVO - 380** 





TATA - 70,110,210,370,470





**VOLVO - 380** 





#### **HYUNDAI 210**





BEML /PC - 300 spl





# Alloy Steel Castings





### **Excavator** Side Cutters





### **CRUSHER PLATES**





JCB 3 DX / 4 DX





### ALLOY STEEL CASTINGS





### ALL TYPES OF TEETH POINTS ARE AVALIBLE SMALLER TO HIGHER

Why Us? Some of the Reasons, Which make us a Preferred business Partner for our clients are:

High Standards of quality | Competitive Pricing | Customization | Timely Delivery | Excellent Customer Responsiveness | Versatile attributes & techniques used while production