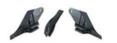

Bucket Tooth Points Adopters, Side Cutters).

Stone Crusher Spare Parts-Small To Higher(Jaw Plates, Concave Mantle, VSI Spares, Side Plates)

Alloy Steel Castings (Carbon Steel Castings, Manganese Steel, Castings Stainless, Steel Castings)





### **Adopters**

PC 200-40MM,

PC 300-40,45,55MM,

PC 400-50,55,60MM

**TATA/ZAXIS -210,370** 

JS - 140,210,380

SANY -140,210,240, 340

VOLVO-210 ROCK,290,300,380

LG- 820

Kobelco -380





#### TOOTH POINTS

Kobelco - 380 (M Type) PC-350/400/450





PC - 200.300.400. TATA/ ZAXIS - 210.370.470





SANY -80,140,210,240, 340,380,390

**VOLVO - 380** 





TATA - 70,110,210,370,470





**VOLVO - 380** 





#### **HYUNDAI 210**





BEML /PC - 300 spl





# Alloy Steel Castings





### **Excavator** Side Cutters





### **CRUSHER PLATES**





JCB 3 DX / 4 DX





### ALLOY STEEL CASTINGS





### ALL TYPES OF TEETH POINTS ARE AVALIBLE SMALLER TO HIGHER

Why Us? Some of the Reasons, Which make us a Preferred business Partner for our clients are:

High Standards of quality | Competitive Pricing | Customization | Timely Delivery | Excellent Customer Responsiveness | Versatile attributes & techniques used while production