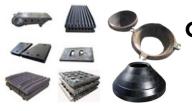

Moving Excavator (Excavator Bucket Tooth Points Adopters, Side Cutters).

Stone Crusher Spare Parts-Small To Higher(Jaw Plates, Concave Mantle, VSI Spares, Side Plates)

Alloy Steel Castings (Carbon Steel Castings, Manganese Steel, Castings Stainless, Steel Castings)





### **Adopters**

PC 200-40MM,

PC 300-40,45,55MM,

PC 400-50,55,60MM

**TATA/ZAXIS -210,370** 

JS - 140,210,380

SANY -140,210,240, 340

VOLVO-210 ROCK,290,300,380

LG- 820

Kobelco -380





#### TOOTH POINTS

Kobelco - 380 (M Type) PC-350/400/450





PC - 200.300.400. TATA/ ZAXIS - 210.370.470





SANY -80,140,210,240, 340,380,390

**VOLVO - 380** 





TATA - 70,110,210,370,470





**VOLVO - 380** 





#### **HYUNDAI 210**





BEML /PC - 300 spl





# Alloy Steel Castings





### **Excavator** Side Cutters





### **CRUSHER PLATES**





JCB 3 DX / 4 DX





### ALLOY STEEL CASTINGS





### ALL TYPES OF TEETH POINTS ARE AVALIBLE SMALLER TO HIGHER

Why Us? Some of the Reasons, Which make us a Preferred business Partner for our clients are:

High Standards of quality | Competitive Pricing | Customization | Timely Delivery | Excellent Customer Responsiveness | Versatile attributes & techniques used while production